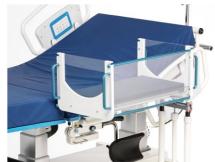

### Mountable

The Crib Cosy was developed to make the bond between mother and newborn during their hospital stay as comfortable as possible. The Crib Cosy can be **mounted** over the hospital bed. Furthermore, the sides can be effortlessly slid under the mattress, so that the mother can **independently** reach her child, without sacrificing safety and functionality.

#### **Features**

The Crib Cosy guarantees an improved bond between mother and child. To achieve this, TechniCare has developed a frame that is as low as possible, allowing it to fit under most beds. To make things as easy as possible for the healthcare professional, TechniCare offers a range of accessories to make the Crib Cosy suitable for a variety of applications.