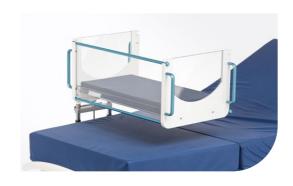

### Mountable

The Crib Cosy was developed to make the bond between mother and newborn during their hospital stay as comfortable as possible. The Crib Cosy can be **mounted** over the hospital bed. Furthermore, the sides can be effortlessly slid under the mattress, so that the mother can **independently** reach her child, without sacrificing safety and functionality.

#### **Features**

The Crib Cosy guarantees an improved bond between mother and child. To achieve this, TechniCare has developed a frame that is as low as possible, allowing it to fit under most beds. To make things as easy as possible for the healthcare professional, TechniCare offers a range of accessories to make the Crib Cosy suitable for a variety of applications.