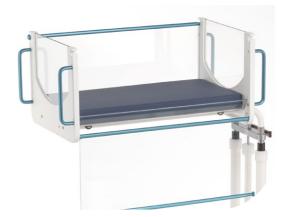

#### **Accessories**

Mattress for Crib Cosy

**DIN-Rail** 

Height-adjustable

Insert for birth card

**Guide-rails for infusion tubes** 