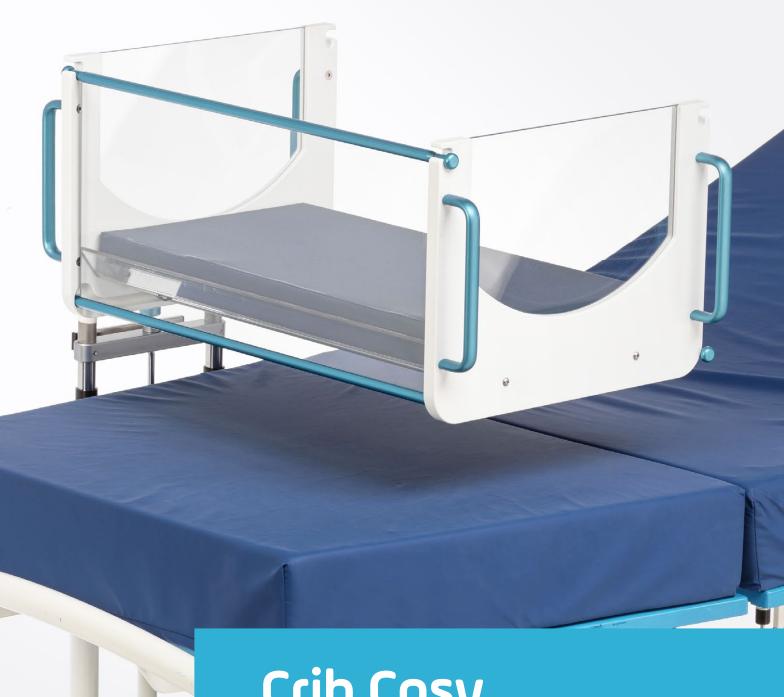

# Crib Cosy

For a better bond between mother and newborn

### Mountable

The Crib Cosy was developed to make the bond between mother and newborn during their hospital stay as comfortable as possible. The Crib Cosy can be **mounted** over the hospital bed. Furthermore, the sides can be effortlessly slid under the mattress, so that the mother can **independently** reach her child, without sacrificing safety and functionality.

Handlebars are fitted on both sides, allowing one to control the Crib Cosy from both sides.