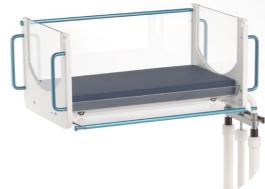

### Mountable

The Crib Cosy was developed to make the bond between mother and newborn during their hospital stay as comfortable as possible. The Crib Cosy can be **mounted** over the hospital bed. Furthermore, the sides can be effortlessly slid under the mattress, so that the mother can **independently** reach her child, without sacrificing safety and functionality.

#### **Features**

The Crib Cosy guarantees an improved bond between mother and child. To achieve this, TechniCare has developed a frame that is as low as possible, allowing it to fit under most beds. To make things as easy as possible for the healthcare professional, TechniCare offers a range of accessories to make the Crib Cosy suitable for a variety of applications.

Handlebars are fitted on both sides, allowing one to control the Crib Cosy from both sides.

#### **Accessories**

Mattress for Crib Cosy

**DIN-Rail** 

Height-adjustable

Insert for birth card

**Guide-rails for infusion tubes** 